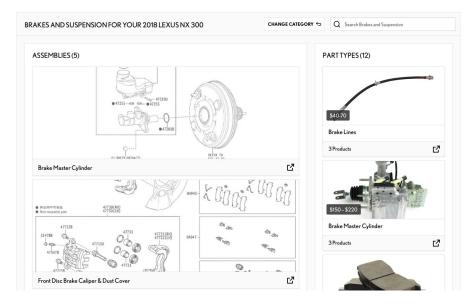

SHOP LEXUS NX PARTS BY CATEGORY

Guests will see larger, clearer parts images so that they know exactly what part will fit their vehicle before they purchase it. This feature will help further **reduce cancellations and returns**, helping dealers' bottom line.